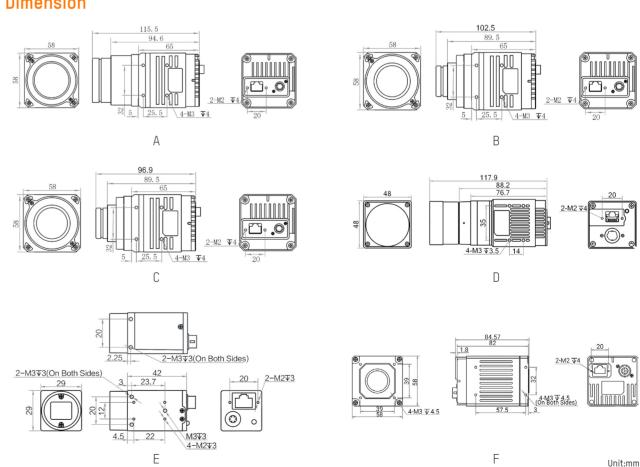

| 8-14 µm        | 640 × 512   | 50 fps          | < 35 mk (F1.0, 25°C) | А     |
| MV-CI003-GL-T6   | Thermometry                 | -20°C -150°C /<br>0°C -550°C  | ±2°C / read±2%<br>(take great value) | 8-14 µm        | 640 × 512   | 50 fps          | < 50 mk (F1.0, 25°C) | D     |
| MV-CI013-GS-NN * | /                           | /                             | /                                    | /              | 1280 × 1024 | 91 fps          | /                    | Е     |
| MV-CI013-GS-TF   | /                           | /                             | /                                    | /              | 1280 × 1024 | 91 fps          | /                    | F     |

Notice:\* will be released soon Lens replacement not supported

## **Dimension**



32 33