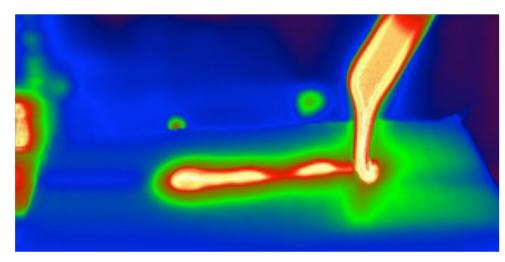

## ■ Industrial Infrared Camera

The CI series is a high-performance infrared camera for industrial applications. Long wave products use highsensitivity Vanadium Oxide uncooled detector, which can present temperature information and measure the temperature characteristics of objects. Short wave product is equipped with InGaAs sensors, covering visible light to shortwave bands, and has built-in image preprocessing. Suitable for applications in industries such as new energy, semiconductors, and agriculture.